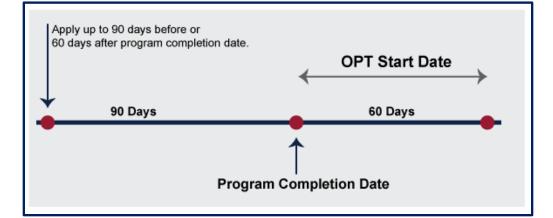

## USCIS must receive your application:

- No more than 90 days BEFORE program completion date
- No more than 60 days AFTER program completion date
- Within 30 days of the issue date of the OPT recommendation I-20 issued by Lasell's Office of International Services