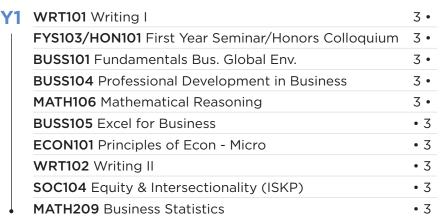

## HR Management 4-YEAR PLAN

This example four-year plan is provided as a broad framework that you can follow in order to complete your degree within four years. Be sure to always consult your academic advisor before registering for classes.