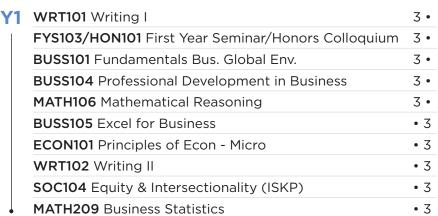

## Supply Chain Management 4-YEAR PLAN

This example four-year plan is provided as a broad framework that you can follow in order to complete your degree within four years. Be sure to always consult your academic advisor before registering for classes.